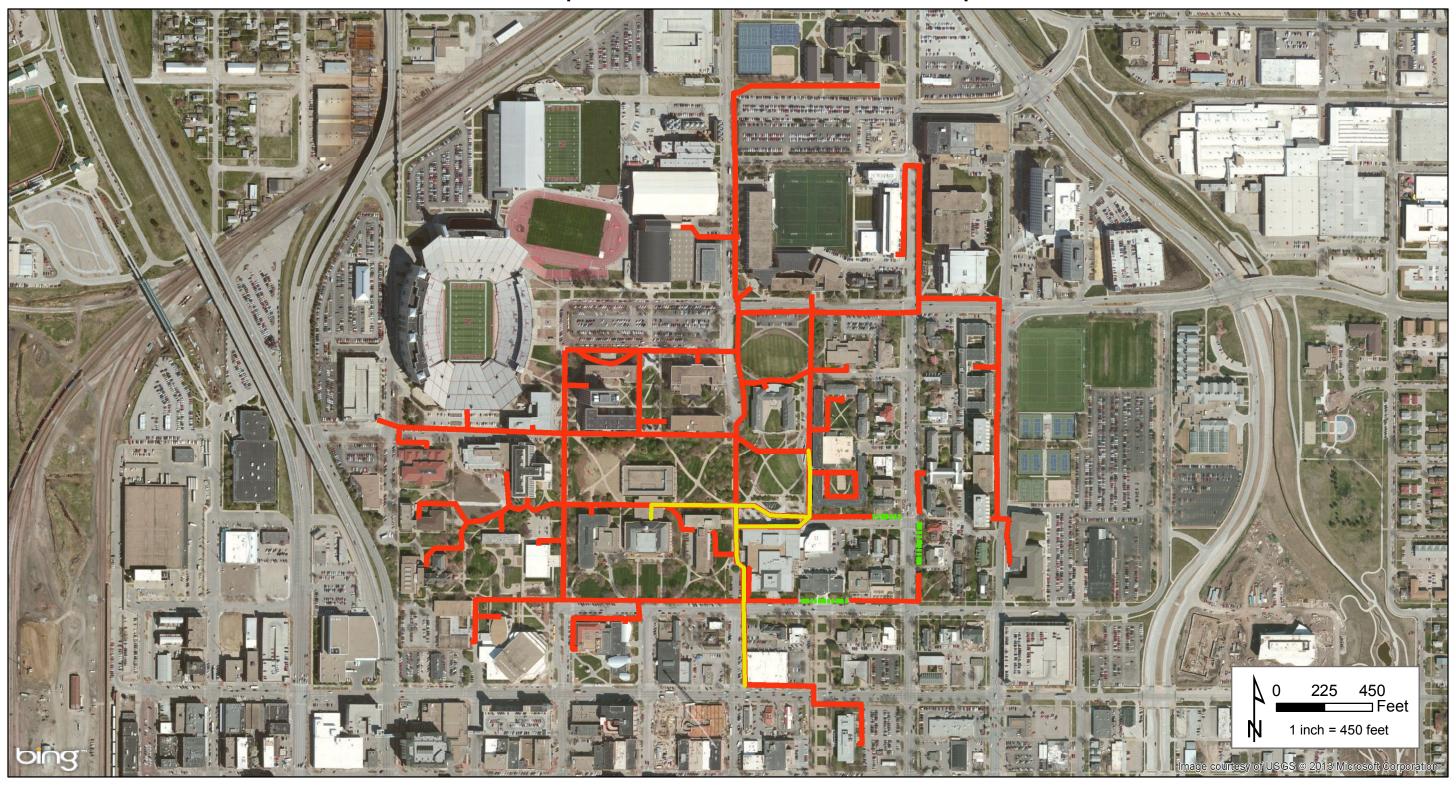

## **University of Nebraska—Lincoln City Campus**

**Landscape Services Pedestrian Snow Route Map** 

Priority route for students that live on campus during UNL Winter Break. Snow removed along these routes when over 2" of accumulation.

Accessible route, adjacent property owners to clear snow in this area.

Accessible route, first priority route for clearing snow during UNL Winter Break. Snow removed along these routes when there is over 4" of accumulation.

Please note: The remaining walks that are not highlighted aren't cleared during UNL Winter Break unless they're adjacent to city streets. These are second priority routes for snow clearing and are evaluated individually when there is over 6" of accumulation.